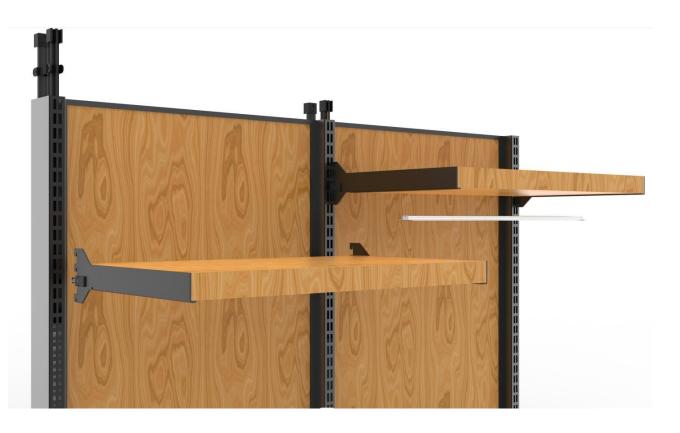

#### **Product - construction**

| 零件号 | 零件名称                       |
|-----|----------------------------|
| 1   | 立柱导电轨<br>Power Track       |
| 2   | 连接支架<br>Spacer             |
| 3   | 导轨堵头<br>Rail plug          |
| 4   | 货架立柱<br>Shelf Upright post |
| 5   | 取电头<br>Connector           |
| 6   | 托臂<br>Arm                  |

## Spacer

Racks of different sizes can be assembled by changing the middle connector

# **Application**