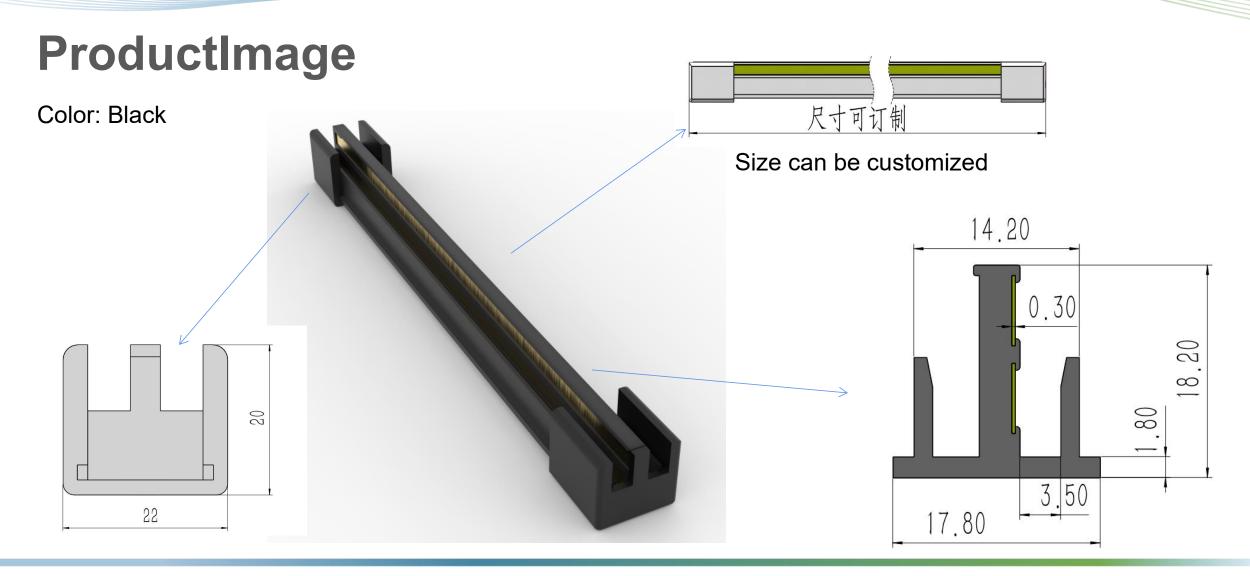

#### **Product - construction**

| 零件号 | 零件名称                       |
|-----|----------------------------|
| 1   | 立柱导电轨<br>Power Track       |
| 2   | 连接支架<br>Spacer             |
| 3   | 导轨堵头<br>Rail plug          |
| 4   | 货架立柱<br>Shelf Upright post |
| 5   | 取电头<br>Connector           |
| 6   | 托臂<br>Arm                  |