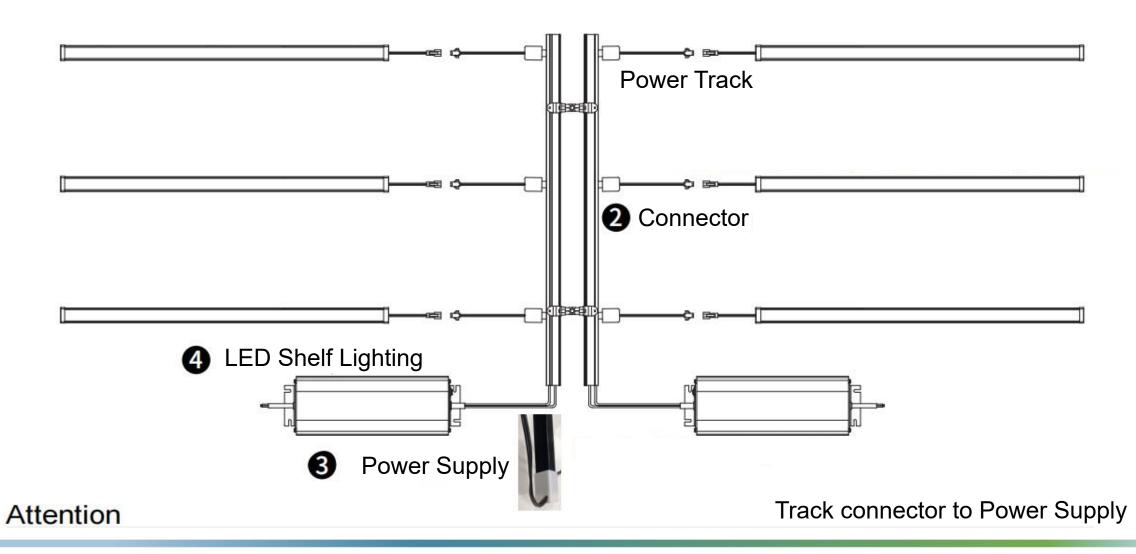

ique rotating clip, convenient and reliable electrical connection;
- . A variety of sizes of guide rail support, to meet most of the conventional column on the market;
- . Elastic support, installed in the column guide rail firm not loose;
- . Suitable for a variety of shelves, high-grade display rack;







#### **Product - construction**

| 零件号 | 零件名称                       |
|-----|----------------------------|
| 1   | 立柱导电轨<br>Power Track       |
| 2   | 连接支架<br>Spacer             |
| 3   | 导轨堵头<br>Rail plug          |
| 4   | 货架立柱<br>Shelf Upright post |
| 5   | 取电头<br>Connector           |
| 6   | 托臂<br>Arm                  |





## Spacer

Racks of different sizes can be assembled by changing the middle connector





#### Connector







### **ARM**











#### Connection







# **Application**







# **Application**







# Welcome for Inquiry and Sample Testing Small Quantity Samples Stock Available

#### **GM LED LIGHTING**

+90 546 256 30 60 fatih@gmled.com.tr www.gmled.com.tr

Akçaburgaz Mah. Hadımköy Yolu Cad. No:186/1 34538 Esenyurt, İstanbul, Türkiye