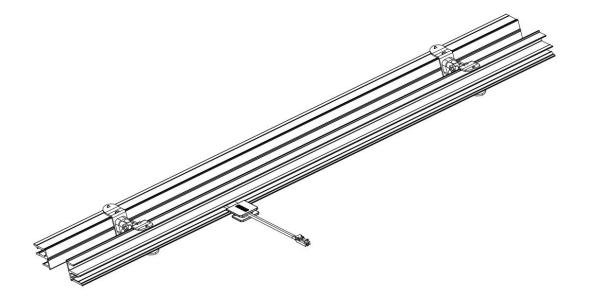

#### **Product - construction**

| 零件号 | 零件名称                       |
|-----|----------------------------|
| 1   | 立柱导电轨<br>Power Track       |
| 2   | 连接支架<br>Spacer             |
| 3   | 导轨堵头<br>Rail plug          |
| 4   | 货架立柱<br>Shelf Upright post |
| 5   | 取电头<br>Connector           |
| 6   | 托臂<br>Arm                  |