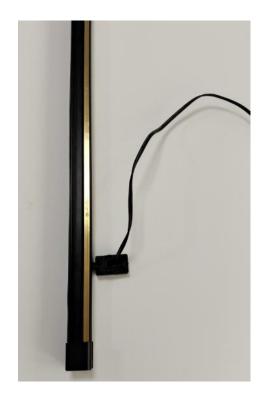

# Wireless Power Track Quotation Sheet (Economical-A Version)

Display



# 目录

CONTENTS



- P品特点 Features
- Product Size
- Product details
- **04.** 连接方式 Connection
- **05.** 场景应用 Application



#### **Features**



**Double side** 



Sigle side

- . The conductor is made of high quality brass, which can be switched between single and double-sided guide rails;
- . Hidden guide rail power system, the overall effect is more beautiful;
- . Electric head using spring shrapnel, reliable contact firm, can be too large current;
- . With unique rotating clip, convenient and reliable electrical connection;
- . A variety of sizes of guide rail support, to meet most of the conventional column on the market;
- . Elastic support, installed in the column guide rail firm not loose;
- . Suitable for a variety of shelves, high-grade display rack;







#### **Product - construction**

| 零件号 | 零件名称                       |
|-----|----------------------------|
| 1   | 立柱导电轨<br>Power Track       |
| 2   | 连接支架<br>Spacer             |
| 3