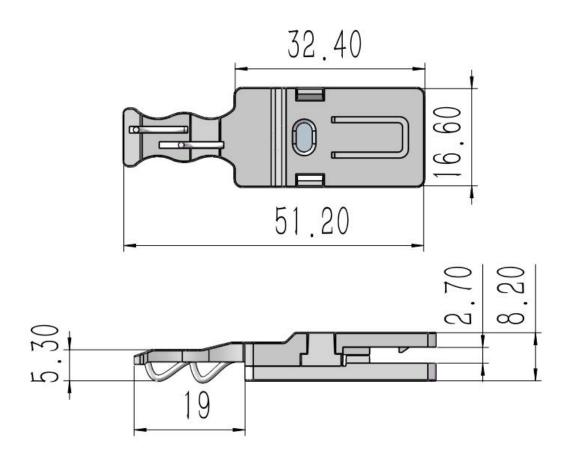

ct firm, can be too large current;
- . With unique rotating clip, convenient and reliable electrical connection;
- . A variety of sizes of guide rail support, to meet most of the conventional column on the market;
- . Elastic support, installed in the column guide rail firm not loose;
- . Suitable for a variety of shelves, high-grade display rack;







#### **Product - construction**

| 零件号 | 零件名称                       |
|-----|----------------------------|
| 1   | 立柱导电轨<br>Power Track       |
| 2   | 连接支架<br>Spacer             |
| 3   | 导轨堵头<br>Rail plug          |
| 4   | 货架立柱<br>Shelf Upright post |
| 5   | 取电头<br>Connector           |
| 6   | 托臂<br>Arm                  |





## Spacer

Racks of different sizes can be assembled by changing the middle connector





#### Connector







### **ARM**











#### Connection







# **Application**







# **Application**







# Welcome for Inquiry and Sample Testing Small Quantity Samples Stock Available

#### **GM LED LIGHTING**

+90 546 256 30 60 fatih@gmled.com.tr www.gmled.com.tr

Akçaburgaz Mah. Hadımköy Yolu Cad. No:186/1 34538 Esenyurt, İstanbul, Türkiye