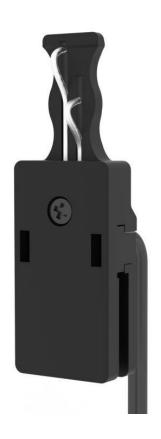

tact firm, can be too large current;
- . With unique rotating clip, convenient and reliable electrical connection;
- . A variety of sizes of guide rail support, to meet most of the conventional column on the market;
- . Elastic support, installed in the column guide rail firm not loose;
- . Suitable for a variety of shelves, high-grade display rack;







#### **Product - construction**

| 零件号 | 零件名称                       |
|-----|----------------------------|
| 1   | 立柱导电轨<br>Power Track       |
| 2   | 连接支架<br>Spacer             |
| 3   | 导轨堵头<br>Rail plug          |
| 4   | 货架立柱<br>Shelf Upright post |
| 5   | 取电头<br>Connector           |
| 6   | 托臂<br>Arm                  |





## Spacer

Racks of different sizes can be assembled by changing the middle connector





#### Connector







### **ARM**











#### Connection







# **Application**







# **Application**







# Welcome for Inquiry and Sample Testing Small Quantity Samples Stock Available

#### **GM LED LIGHTING**

+90 546 256 30 60 fatih@gmled.com.tr www.gmled.com.tr

Akçaburgaz Mah. Hadımköy Yolu Cad. No:186/1 34538 Esenyurt, İstanbul, Türkiye