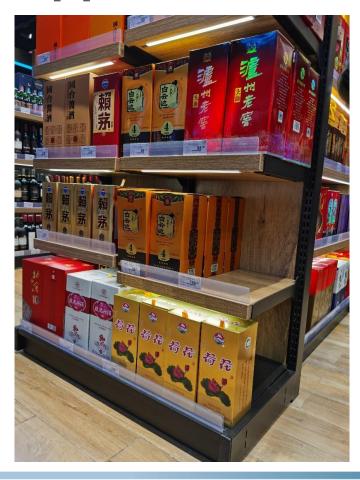

trical connection;
- . A variety of sizes of guide rail support, to meet most of the conventional column on the market;
- . Elastic support, installed in the column guide rail firm not loose;
- . Suitable for a variety of shelves, high-grade display rack;







#### **Product - construction**

| 零件号 | 零件名称                       |
|-----|----------------------------|
| 1   | 立柱导电轨<br>Power Track       |
| 2   | 连接支架<br>Spacer             |
| 3   | 导轨堵头<br>Rail plug          |
| 4   | 货架立柱<br>Shelf Upright post |
| 5   | 取电头<br>Connector           |
| 6   | 托臂<br>Arm                  |





## Spacer

Racks of different sizes can be assembled by changing the middle connector





#### Connector







### **ARM**











#### Connection







# **Application**







# **Application**







# Welcome for Inquiry and Sample Testing Small Quantity Samples Stock Available

#### **GM LED LIGHTING**

+90 546 256 30 60 fatih@gmled.com.tr www.gmled.com.tr

Akçaburgaz Mah. Hadımköy Yolu Cad. No:186/1 34538 Esenyurt, İstanbul, Türkiye