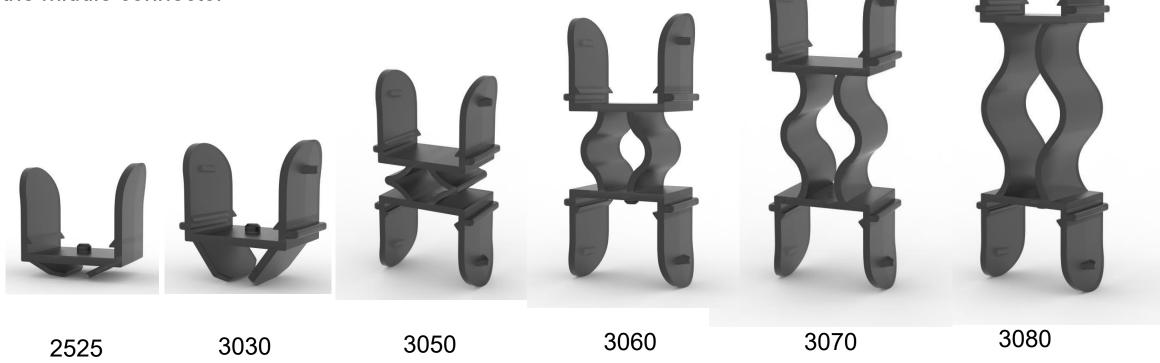

## Spacer

Racks of different sizes can be assembled by changing the middle connector